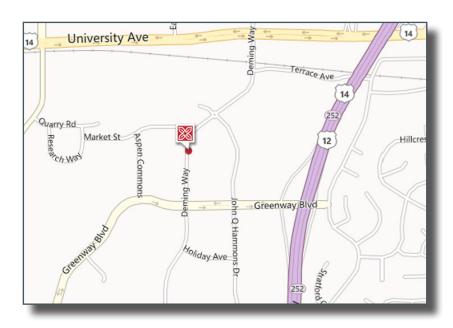

### Hilton Garden Inn Madison West/Middleton

**1801 Deming Way, Middleton, WI 53562** 608-831-2220